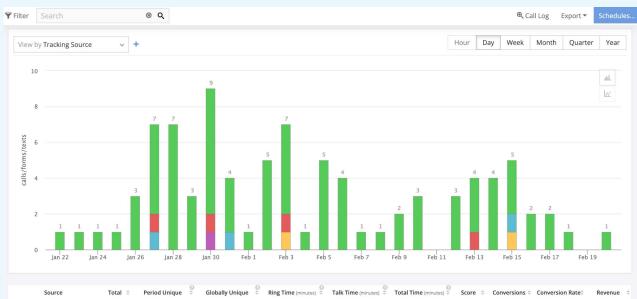

#### Measure

Gather robust campaign attribution

| Call<br>Close                                                           | Image: Solution of the solutio | RP Conter ∞<br>Primary Router ∞<br>RD<br>CO<br>CO<br>CO<br>CO<br>CO<br>CO<br>CO<br>CO<br>CO<br>CO |
|-------------------------------------------------------------------------|------------------------------------------------------------------------------------------------------------------------------------------------------------------------------------------------------------------------------------------------------------------------------------------------------------------------------------------------------------------------------------------------------------------------------------------------------------------------------------------------------------------------------------------------------------------------------------------------------------------------------------------------------------------------------------------------------------------------------------------------------------------------------------------------------------------------------------------------------------------------------------------------------------------------------------------------------------------------------------------------------------------------------------------------------------------------------------------------------------------------------------------------------------------------------------------------------------------------------------------------------------------------------------------------------------------------------------------------------------------------------------------------------------------------------------------------------------------------------------------------------------------------------------------------------------------------------------------------------------------------------------------------------------------------------------------------------------------------------------------------------------------------------------------------------------------------------------------------------------------------------------------------------------------------------------------------------------------------------------------------------------------------------------------------------------------------------------------------|---------------------------------------------------------------------------------------------------|
| O Text Message                                                          | Visitor Detail user/visitor activity for this contact                                                                                                                                                                                                                                                                                                                                                                                                                                                                                                                                                                                                                                                                                                                                                                                                                                                                                                                                                                                                                                                                                                                                                                                                                                                                                                                                                                                                                                                                                                                                                                                                                                                                                                                                                                                                                                                                                                                                                                                                                                          | Activity ID: 2202237700 🗙                                                                         |
| 노 Contact<br>교 Visitor Detail<br>교 Score<br>전 Email<br>ⓒ Voice Analysis | Visitor Likelihood 99.84% @ GA User ExplorerC? Check for other sessions TRACKING SOURCE   Source REFERRING URL: Ittps://www.google.com/ First Touch: Google Ads   LANDING URL: Feb 13th, 1:2348 pm Callis: 50   https://my.calltrackingmetrics.com/for-marketers?kw=call%2C Feb 13th, 1:2348 pm Callis: 50   Advertising Data UA-21513073-1 Feb 13th, 1:2348 pm Callis: 50   Campaign Call Tracking Feb 13th, 1:2348 pm Callis: 50   Marce google Call Tracking Feb 13th, 1:2348 pm   Marce Call Tracking Feb 13th, 1:2348 pm Callis: 50   Gampaign Call Tracking Call Tracking Feb 13th, 1:2348 pm   Medium Call Tracking Feb 13th, 1:30:32 pm   Activity ID: 2202237700   Ad Group Call Analytics Feb 13th, 1:30:32 pm   Activity ID: 2202237700   Source google Feb 13th, 1:30:32 pm   Activity ID: 2202237700   Ad Group Call Analytics & Marketing Attribution Solution, Optimize Ad Campaigns and prove RO. Feb 13th, 1:30:32 pm                                                                                                                                                                                                                                                                                                                                                                                                                                                                                                                                                                                                                                                                                                                                                                                                                                                                                                                                                                                                                                                                                                                                                         |                                                                                                   |
| mit2023                                                                 |                                                                                                                                                                                                                                                                                                                                                                                                                                                                                                                                                                                                                                                                                                                                                                                                                                                                                                                                                                                                                                                                                                                                                                                                                                                                                                                                                                                                                                                                                                                                                                                                                                                                                                                                                                                                                                                                                                                                                                                                                                                                                                |                                                                                                   |

#### Measure

Gather robust campaign attribution

|     | Source        | Total 🌻             | Period Unique       | Globally Unique     | Ring Time (minutes)                            | Talk Time (minutes)                                   | Total Time (minutes)                                  | Score 🗘     | Conversions 🗘 | Conversion Rate | Revenue 🌐               |
|-----|---------------|---------------------|---------------------|---------------------|------------------------------------------------|-------------------------------------------------------|-------------------------------------------------------|-------------|---------------|-----------------|-------------------------|
| ٥   | totals        | 189                 | 134                 | 80                  | 0:44 <sup>avg</sup><br>140.92 <sup>total</sup> | <b>4:08</b> <sup>avg</sup><br>784.08 <sup>total</sup> | <b>5:10</b> <sup>avg</sup><br>979.52 <sup>total</sup> | 1.51<br>avg | 2 total       | 1.06% rate      | <b>\$70.00</b><br>total |
| 42% | Google Ads    | <b>79</b><br>41.80% | <b>61</b><br>32.28% | <b>48</b><br>25.40% | 0:38 avg<br>50.62 total                        | 2:07 avg<br>167.43 total                              | 2:56 avg<br>232.67 total                              | 1.50        | 0             | 0.00%           | 0.00                    |
| 2%  | LinkedIn Paid | <b>4</b><br>2.12%   | <b>3</b><br>1.59%   | <b>2</b><br>1.06%   | 0:02 avg<br>0.15 total                         | 0:00 avg<br>0.00 total                                | 0:02 avg<br>0.15 total                                | 1.00        | 0             | 0.00%           | 0.00                    |
| 2%  | Print         | <b>3</b><br>1.59%   | <b>3</b><br>1.59%   | <b>2</b><br>1.06%   | 0:14 avg<br>0.70 <sup>total</sup>              | 0:08 avg<br>0.43 total                                | 0:23 avg<br>1.15 total                                | 1.00        | 0             | 0.00%           | 0.00                    |
| 1%  | Facebook      | <b>2</b><br>1.06%   | <b>2</b><br>1.06%   | <b>1</b><br>0.53%   | 0:29 avg<br>0.97 <sup>total</sup>              | 3:47 avg<br>7.58 <sup>total</sup>                     | 4:27 avg<br>8.92 total                                | No rating   | 0             | 0.00%           | 0.00                    |
| 1%  | Bing Organic  | <b>1</b><br>0.53%   | <b>1</b><br>0.53%   | <b>0</b><br>0.00%   | 0:09 avg<br>0.15 <sup>total</sup>              | 17:15 <sup>avg</sup><br>17.25 <sup>total</sup>        | 17:41 <sup>avg</sup><br>17.68 <sup>total</sup>        | No rating   | 0             | 0.00%           | 0.00                    |