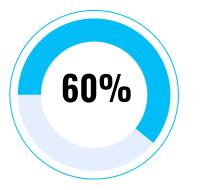

#### Entrepreneur

60% of smartphone users will contact your business directly using search links, including "click to call" functions.

All respondents aged 40+

voted phone calls in their top two favorite forms of business communication 22%