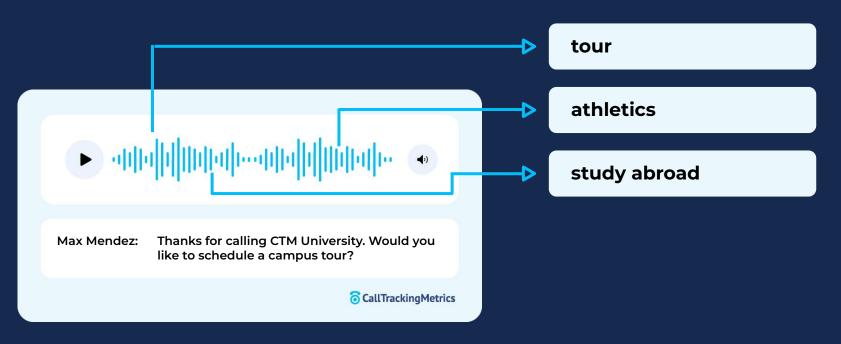

#### Transcriptions

Max Mendez: Thanks for calling CTM University. Would you like to schedule a campus tour?

**6** CallTrackingMetrics

#### **Keyword Spotting**