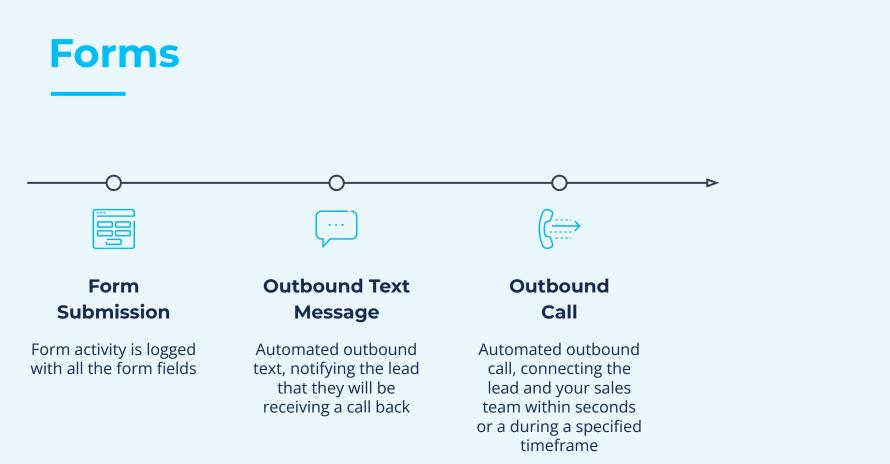

#### Form Submission

Form activity is logged with all the form fields

Attribute every form, text, chat, and call on one platform.