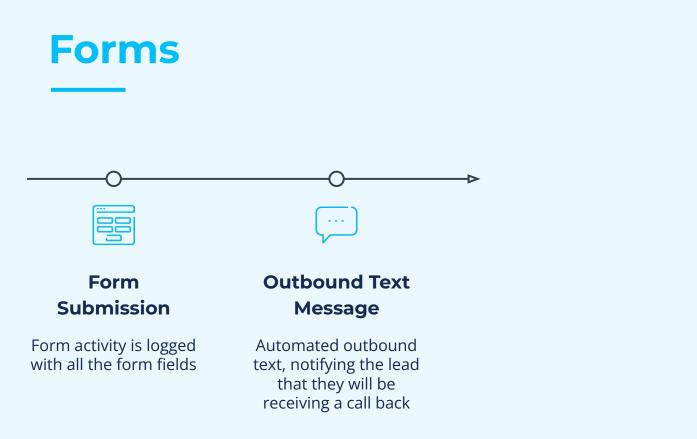

#### Form Submission

Form activity is logged with all the form fields

Attribute every form, text, chat, and call on one platform.