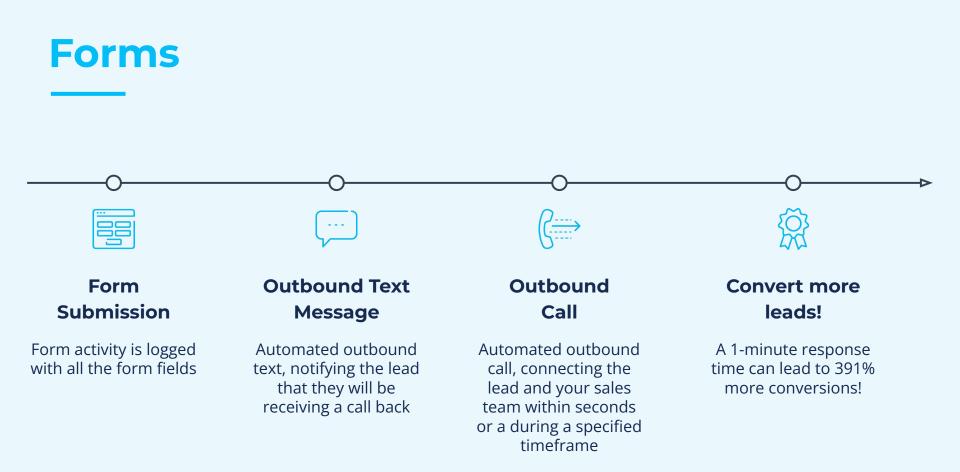

#### Form Submission

Form activity is logged with all the form fields

Attribute every form, text, chat, and call on one platform.